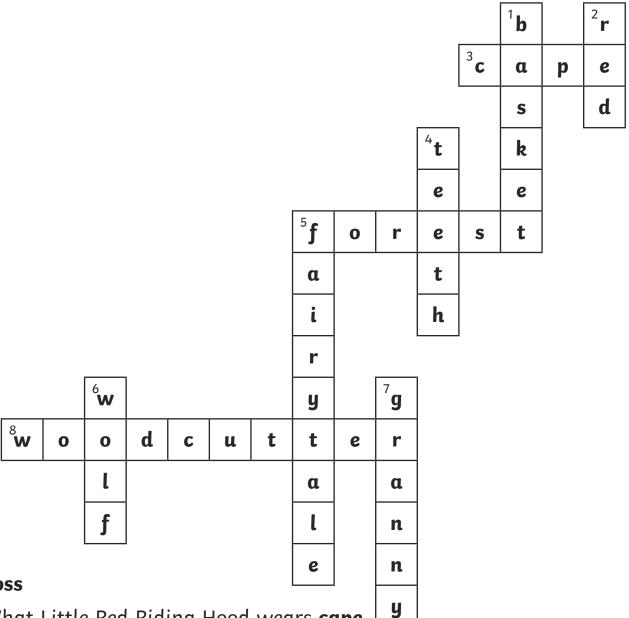

## Little Red Riding Hood Answers

- Across
- 3. What Little Red Riding Hood wears cape
- 5. The main setting of the story **forest**
- 8. Who saves Little Red Riding Hoot and her granny at the end woodcutter

## Down

- 1. What Little Red Riding Hood carries basket
- 2. The colour the main character wears red
- 4. Fill in the blank: What big teeth you have!
- 5. The type of story that Little Red Riding Hood is fairytale
- 6. The villain is this type of animal wolf
- 7. Who the Big Bad Wolf dressed up as granny