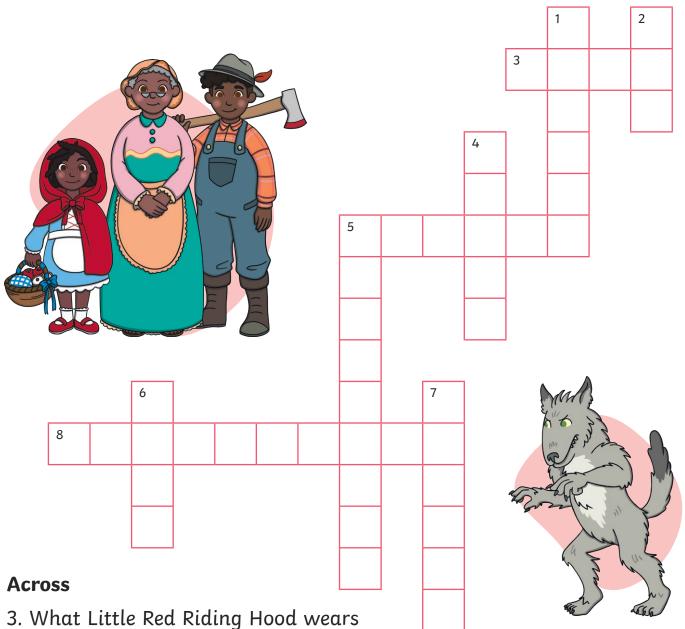

## Little Red Riding Hood

- 5. The main setting of the story
- 8. Who saves Little Red Riding Hoot and her granny at the end

## Down

- 1. What Little Red Riding Hood carries
- 2. The colour the main character wears
- 4. Fill in the blank: What big \_\_\_\_\_ you have!
- 5. The type of story that Little Red Riding Hood is
- 6. The villain is this type of animal
- 7. Who the Big Bad Wolf dressed up as